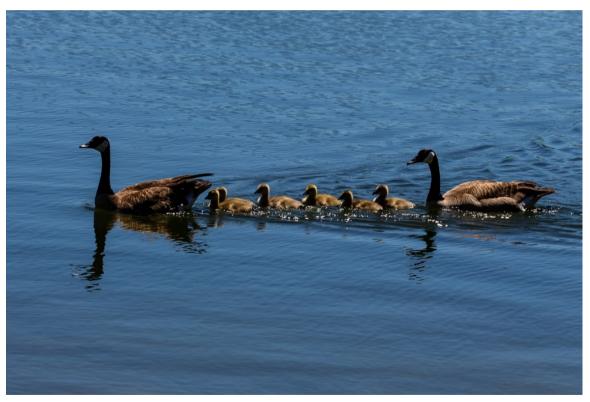

## **Teamwork**

I like to share my life with others. I prefer to work in a group. I can find my place in a team.

WILD GOOSE