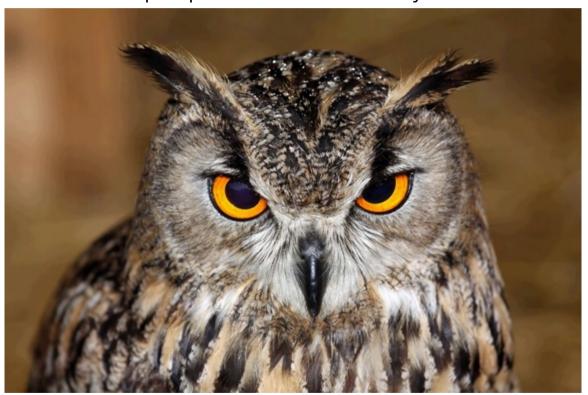

## Wise

I listen very carefully. I have a lot of experience. Other people like to ask for my advice.

OWL